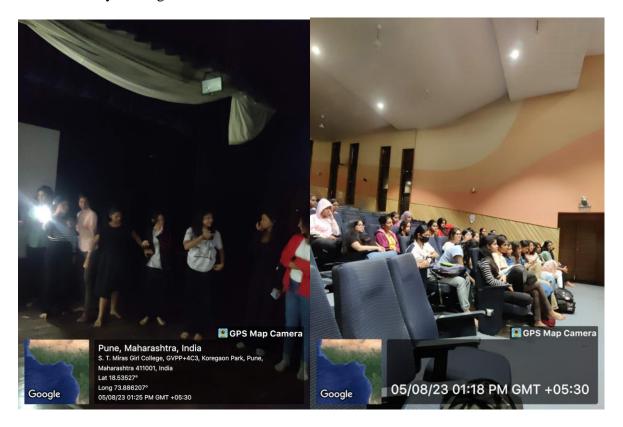

### PHOTOGRAPHS- THEATRE CLUB ICEBREAKER

Title: Theatre Club Ice breaker

Date: Saturday 5<sup>th</sup> August 2023

J.J. Jaranarala

Dr S. J. Sataravala Coordinator